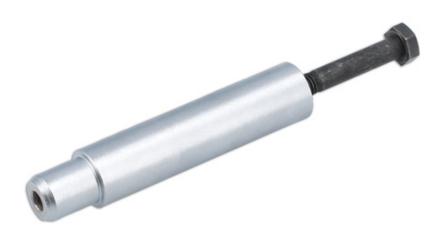

## **Clutch Alignment Tool - for MINI**

Clutch centering tool designed to ensure the correct alignment of the clutch during installation suitable for use on MINI Clubman, Countryman, hatchback and convertible models fitted with a 6-speed manual gearbox.

## **Additional Information**

- Designed to ensure the correct alignment of the clutch during installation.
- Applications include: Mini Clubman 6 door F54 (from 2015), Hatchback 5 door F55 (from 2013), Hatchback 3 door F56 (from 2013), Convertible 2 door F57 (from 2015) and Countryman 5 door F60 (from 2017).
- Equivalent to OEM 2 358 471.
- · Supplied with removal screw to simplify removal after the clutch is fitted. Use in accordance with OEM instructions.
- For Mini Convertible (2014 2015) and Countryman (2011 2016) fitted with a 'Getrag' 6-speed Gearbox and SAC type clutch, please see Part No. 7813.